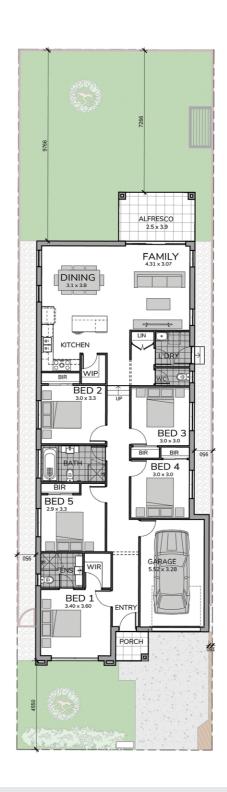

With four generous bedrooms, the private master suite includes an ensuite and walk-in robe, ideally located away from the kids' rooms for added privacy.

Perfect for both family living and entertaining, Haven also includes a spacious alfresco courtyard for weekend BBQs. With a perfect blend of value, style, and smart design, Haven is the ideal home for your family.

| Ground Floor | 152.55 m <sup>2</sup> |
|--------------|-----------------------|
| Garage       | 20.49 m²              |
| Alfresco     | 9.78 m <sup>2</sup>   |

| Porch    | 2.51 m <sup>2</sup>   |
|----------|-----------------------|
| Total    | 185.32 m²             |
| Lot Size | 358.60 m <sup>2</sup> |