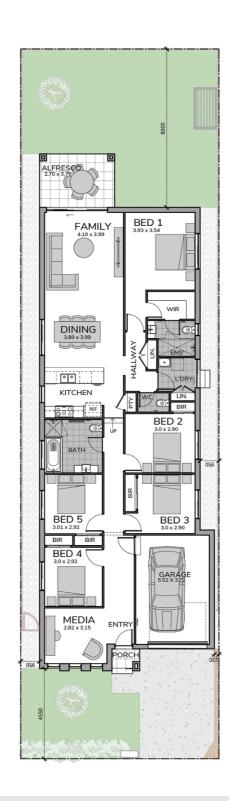

## Find your ideal retreat

You don't have to compromise on your dream family home. The Eve offers plenty of flexible living space, featuring a unique media or theatre room and a beautiful alfresco area at the rear, perfect for outdoor entertaining with friends.

Thoughtful planning extends to the placement of the 4 spacious bedrooms, with the master suite at the rear of the home for added privacy, complete with a walk-in robe and ensuite, away from the kids' bedrooms. It's just one of the many smart design elements that make the Eve truly special.

| 165.75 m <sup>2</sup> |
|-----------------------|
| 23.01 m <sup>2</sup>  |
| 10.23 m <sup>2</sup>  |
|                       |

| Porch    | 1.44 m <sup>2</sup>   |
|----------|-----------------------|
| Total    | 200.43 m²             |
| Lot Size | 358.60 m <sup>2</sup> |