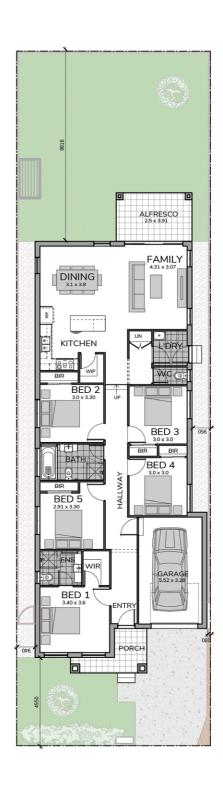

This design enhances your living experience by extending your space both indoors and outdoors. Enjoy bright, airy rooms and ample space for the whole family to flourish.

| Ground Floor | 152.28 m <sup>2</sup> |
|--------------|-----------------------|
| Garage       | 20.49 m <sup>2</sup>  |
| Alfresco     | 9.78 m <sup>2</sup>   |

| Porch    | 5.66 m <sup>2</sup>   |
|----------|-----------------------|
| Total    | 188.20 m <sup>2</sup> |
| Lot Size | 358.60 m <sup>2</sup> |

PAGE 9