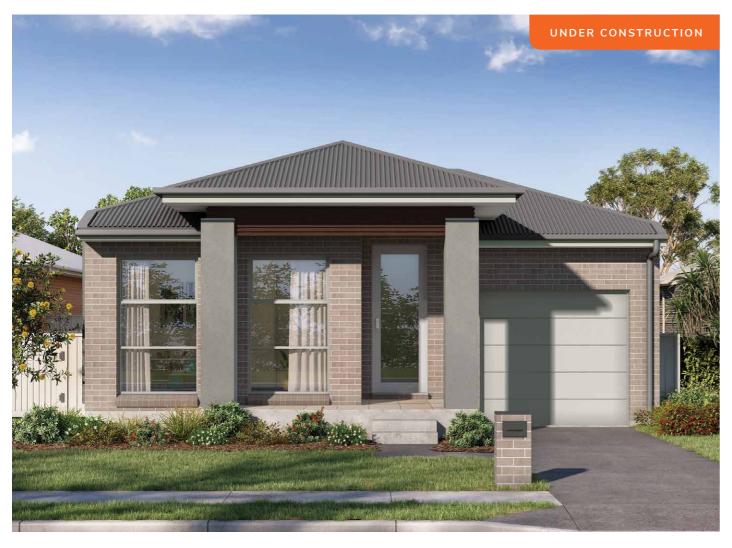

## HAVEN 20

## Discover your perfect sanctuary

Introducing The Haven – a beautifully designed family home that makes the most of every inch of your block.

Featuring a clever layout with two expansive living areas, the heart of the home is the open-plan kitchen, dining, and family room. Step outside to an alfresco courtyard, perfect for weekend gatherings or simply relaxing.

This design enhances your living experience by extending your space both indoors and outdoors. Enjoy bright, airy rooms and ample space for the whole family to flourish.

| Ground Floor | 152.28 m <sup>2</sup> |
|--------------|-----------------------|
| Garage       | 20.49 m <sup>2</sup>  |
| Alfresco     | 9.78 m <sup>2</sup>   |