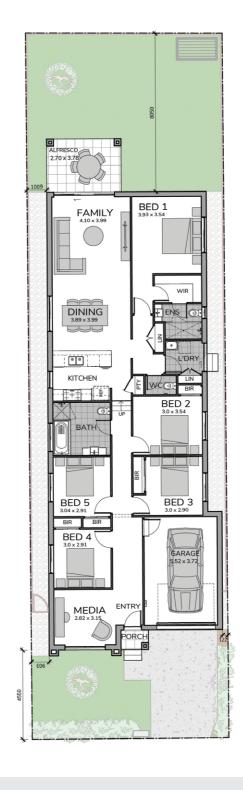

The Eve boasts flexible living spaces, including a unique media or theatre room near the entrance – a special feature you wouldn't expect. At the rear, a beautiful alfresco area provides the perfect setting for outdoor entertaining with friends.

The spacious open-plan kitchen, dining, and family room is designed for comfort, offering ample space for entertaining, family meals, and cozy evenings together.

| Ground Floor | 165.81 m <sup>2</sup> | Porch    | 1.40 m <sup>2</sup>          |
|--------------|-----------------------|----------|------------------------------|
| Garage       | 23.01 m <sup>2</sup>  | Total    | <b>200.44</b> m <sup>2</sup> |
| Alfresco     | 10.22 m <sup>2</sup>  | Lot Size | 359.10 m <sup>2</sup>        |