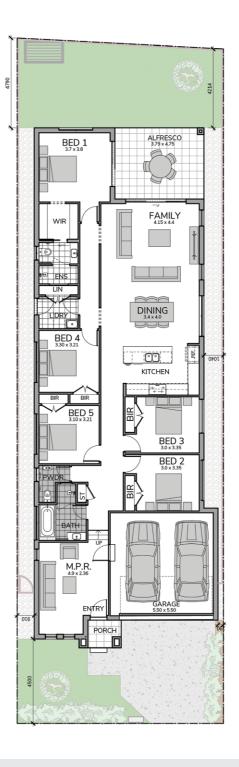

The Grace's appeal lies in its versatility, with a well-thought-out floorplan that blends openplan living at the rear of the home with expansive living areas and contemporary design features. It's the perfect setup for both family time and entertaining guests.

Designed with modern family living in mind, the 4-bedroom Grace accommodates families with children or teenagers in style. The spacious master bedroom, tucked at the rear of the home with a walk-in robe and ensuite, is thoughtfully separated from the teen bedrooms at the front, giving everyone their own space to enjoy.

| Ground Floor | 193.68 m <sup>2</sup> |
|--------------|-----------------------|
| Garage       | 33.14 m <sup>2</sup>  |
| Alfresco     | 18.00 m <sup>2</sup>  |

| Porch    | 2.84 m <sup>2</sup>   |
|----------|-----------------------|
| Total    | 247.65 m <sup>2</sup> |
| Lot Size | 398.70 m <sup>2</sup> |