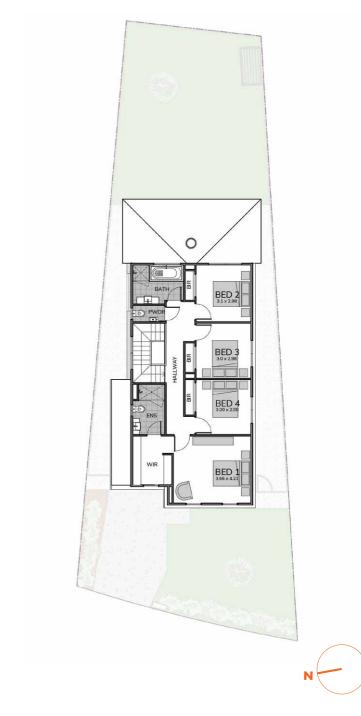

GROUND FLOOR

FIRST FLOOR

| Ground Floor | 89.18 m <sup>2</sup> |
|--------------|----------------------|
| First Floor  | 87.36 m <sup>2</sup> |
| Garage       | 18.85 m <sup>2</sup> |
| Alfresco     | 8.20 m <sup>2</sup>  |

| Porch    | 1.45 m <sup>2</sup>   |
|----------|-----------------------|
| Total    | 205.02 m <sup>2</sup> |
| Lot Size | 309.62 m <sup>2</sup> |

PAGE 9