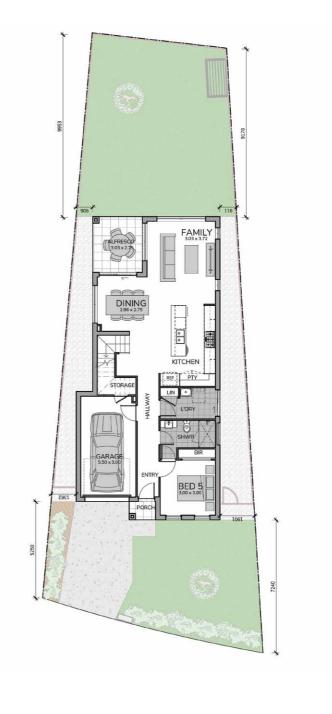

At the heart of the home is a light-filled open-plan living area that seamlessly integrates the kitchen, dining, and family living spaces together as one. Ideal for modern living and entertaining, the kitchen is equipped with top-of-the-line appliances and overlooks a cosy dining space.

Outside, a fantastic alfresco area is perfect for enjoying outdoor gatherings and barbecues with friends and family. The flexible design allows for either a front lounge or a fifth guest bedroom with an ensuite, covering all accommodation needs.

GROUND FLOOR

FIRST FLOOR

| Ground Floor | 89.18 m <sup>2</sup> |
|--------------|----------------------|
| First Floor  | 87.36 m <sup>2</sup> |
| Garage       | 18.85 m <sup>2</sup> |
| Alfresco     | 8.20 m <sup>2</sup>  |

| Porch    | 1.45 m <sup>2</sup>   |
|----------|-----------------------|
| Total    | 205.02 m <sup>2</sup> |
| Lot Size | 309.62 m <sup>2</sup> |

PAGE 9