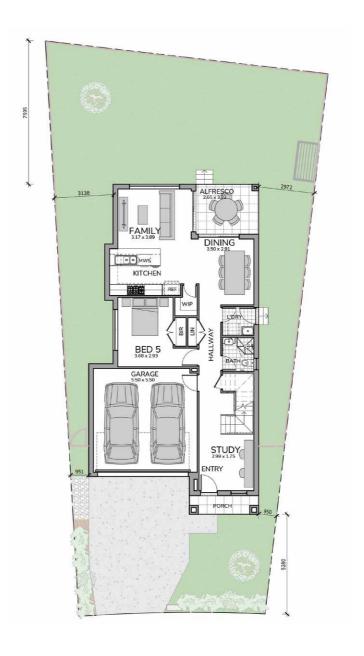

## GROUND FLOOR

FLOOR FIRST FLOOR

| Ground Floor | 90.23 m <sup>2</sup> |
|--------------|----------------------|
| First Floor  | 98.14 m <sup>2</sup> |
| Garage       | 33.17 m <sup>2</sup> |
| Alfresco     | 8.80 m <sup>2</sup>  |

| Porch    | 3.67 m <sup>2</sup>   |
|----------|-----------------------|
| Total    | 234.01 m <sup>2</sup> |
| Lot Size | 366.80 m <sup>2</sup> |

PAGE 9