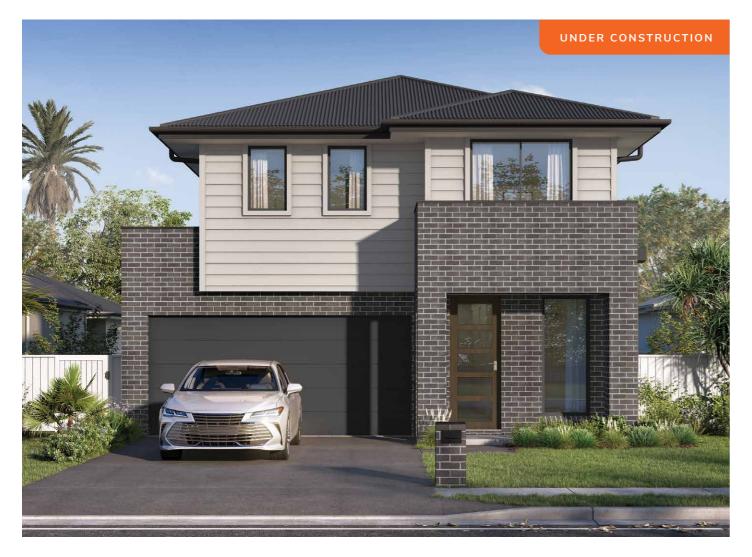

## LEONA 25

## ≡ 5 □ 3 □ 2 | CONTEMPORARY STARTER FACADE | LOT 25

## Stunning double storey living

The sumptuous 5-bedroom Leona is ready and waiting to offer you a luxurious two level that broadens the lifestyle possibilities.

Upstairs the Leona can accommodate a large family in absolute bliss with 5 generous bedrooms including a luxurious master bedroom for parents featuring partially exposed walkin robes and ensuite as well as a rumpus area enhancing the number of living spaces upstairs and down. Should your lifestyle require even more bedroom space, our preset floorplan allows for a 5th bedroom or guest bedroom as a further flexible design choice.