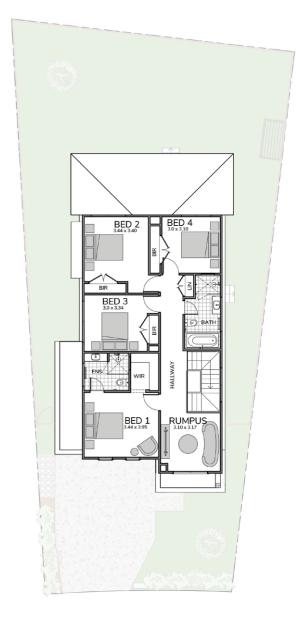

## Stunning double storey living

The sumptuous 5-bedroom Leona is ready and waiting to offer you a luxurious two level that broadens the lifestyle possibilities.

Upstairs the Leona can accommodate a large family in absolute bliss with 5 generous bedrooms including a luxurious master bedroom for parents featuring partially exposed walkin robes and ensuite as well as a rumpus area enhancing the number of living spaces upstairs and down. Should your lifestyle require even more bedroom space, our preset floorplan allows for a 5th bedroom or guest bedroom as a further flexible design choice.

## GROUND FLOOR

FLOOR FIRST FLOOR

| Ground Floor | 90.23 m <sup>2</sup> |
|--------------|----------------------|
| First Floor  | 98.14 m <sup>2</sup> |
| Garage       | 33.17 m <sup>2</sup> |
| Alfresco     | 8.80 m <sup>2</sup>  |

| Porch    | 3.67 m <sup>2</sup>   |
|----------|-----------------------|
| Total    | 234.01 m <sup>2</sup> |
| Lot Size | 366.80 m <sup>2</sup> |

PAGE 9