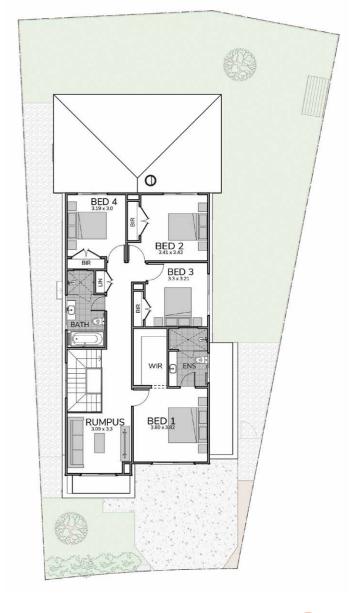

FIRST FLOOR

| Porch    | 3.72 m <sup>2</sup>   |
|----------|-----------------------|
| Total    | 261.20 m <sup>2</sup> |
| Lot Size | 377.20 m <sup>2</sup> |