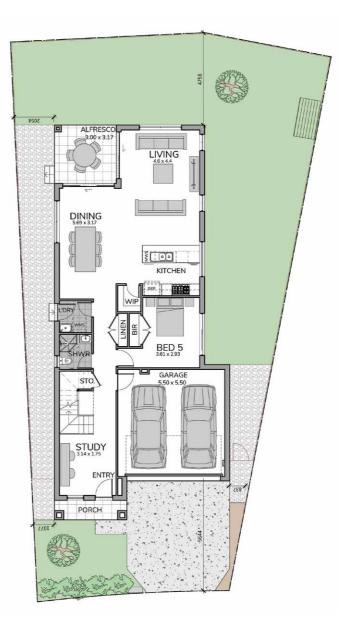

Begin by admiring the striking contemporary looks of the Leona's exterior, as well as the convenience of a two car garage. You then enter the porch to find a well lit hallway seamlessly connecting this beautifully designed residence to the luxurious open plan dining kitchen and family space at the rear of the home.

But not before you pass a cleverly positioned study nook at the front, and a spacious secluded lounge area off the hallway that represents the perfect escape for family members looking for some peaceful time alone.

GROUND FLOOR

| Ground Floor | 109.84 m <sup>2</sup> |
|--------------|-----------------------|
| First Floor  | 104.95 m <sup>2</sup> |
| Garage       | 33.16 m <sup>2</sup>  |
| Alfresco     | 9.53 m <sup>2</sup>   |
|              |                       |