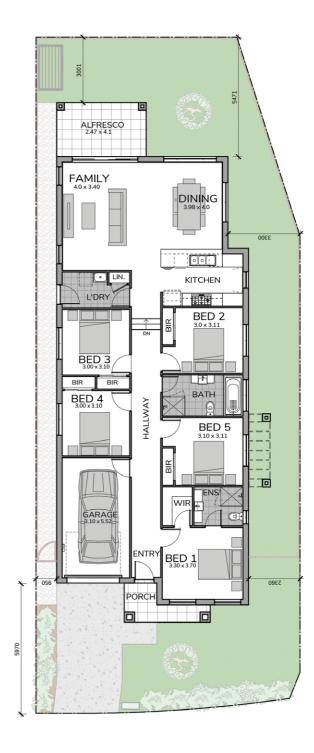

## Set your sights on the ideal haven

Welcome to The Haven – a stunning family home designed to maximise every inch of your block.

With a smart layout that includes two spacious living areas, the heart of the home is a generous open-plan kitchen, dining, and family room. Step outside to an alfresco courtyard, ideal for weekend get-togethers and relaxation.

This design gives you more freedom to move, expanding your living space both indoors and out. Enjoy light-filled rooms and plenty of room for everyone to thrive.

| Ground Floor | 152.74 m <sup>2</sup> |
|--------------|-----------------------|
| Garage       | 19.26 m <sup>2</sup>  |
| Alfresco     | 10.13 m <sup>2</sup>  |

| Porch    | 4.64 m <sup>2</sup>   |
|----------|-----------------------|
| Total    | 186.77 m²             |
| Lot Size | 359.00 m <sup>2</sup> |

PAGE 9