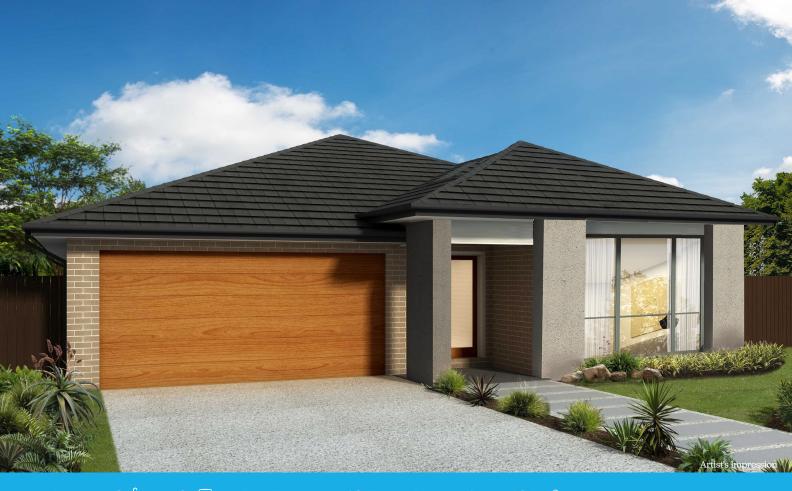

### Package 9 Janson Custom

4 🛏 2 🖢 2 🛱 Lot Frontage: 12.5m House Area: 195m²

#### **Features**

- Stainless steel appliances to kitchen
- Aluminium windows and flyscreens
- Quality kitchen including 20mm stone benchtops
- Ducted, reverse cycle, inverter Air Conditioning system
- Concrete driveway and crossover