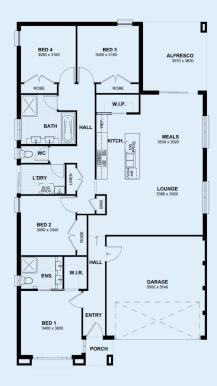

### Package 9 Janson Custom

4 🛏 2 🖢 2 🛱 Lot Frontage: 12.5m House Area: 195m²

#### **Features**

- Stainless steel appliances to kitchen
- Aluminium windows and flyscreens
- Quality kitchen including 20mm stone benchtops
- Ducted, reverse cycle, inverter Air Conditioning system
- Concrete driveway and crossover