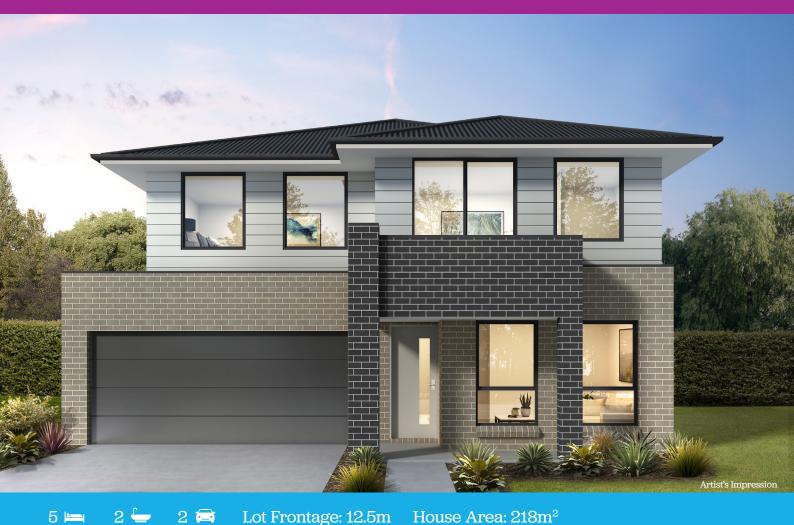

**Features** 



- Aluminium windows and flyscreens
- Quality kitchen including 20mm stone benchtops
- Ducted, reverse cycle, inverter Air Conditioning system
- · Concrete driveway and crossover

## Trend Connection Homes—

Disclaimer: The developer and all other related companies do not make any representations or give any warranties that the information set out in this document is or will remain accurate or complete at all times and they disclaim all liability for harm, loss, costs, or damage which arises in connection with any use or reliance on the information.



Ground Floor

First Floor

## Austral Estate

## **Example Lot Diagram**



This is an indicative site plan, the final site plan may vary due to easements, levels and driveway location on a specific lot  ${\bf r}$