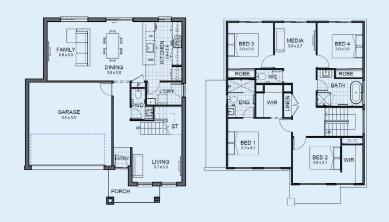

**Features** 



- Aluminium windows and flyscreens
- Quality kitchen including 20mm stone benchtops
- Ducted, reverse cycle, inverter Air Conditioning system
- · Concrete driveway and crossover

## Trend Connection Homes—

Disclaimer: The developer and all other related companies do not make any representations or give any warranties that the information set out in this document is or will remain accurate or complete at all times and they disclaim all liability for harm, loss, costs, or damage which arises in connection with any use or reliance on the information.



Ground Floor

First Floor

## Austral Estate

## **Example Lot Diagram**



This is an indicative site plan, the final site plan may vary due to easements, levels and driveway location on a specific lot  ${\bf r}$