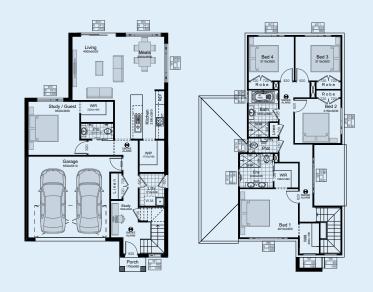

# Package 6 Trend Helsinki



5 🚐



2 🚍

Lot Frontage: 12.5m

House Area: 218m<sup>2</sup>

#### **Features**

- Stainless steel appliances to kitchen
- Aluminium windows and flyscreens
- Quality kitchen including 20mm stone benchtops
- Ducted, reverse cycle, inverter Air Conditioning system
- · Concrete driveway and crossover

#### Trend Connection Homes—

Disclaimer: The developer and all other related companies do not make any representations or give any warranties that the information set out in this document is or will remain accurate or complete at all times and they disclaim all liability for harm, loss, costs, or damage which arises in connection with any use or reliance on the information.



Ground Floor

First Floor

## Austral Estate

### **Example Lot Diagram**



This is an indicative site plan, the final site plan may vary due to easements, levels and driveway location on a specific lot  ${\bf r}$