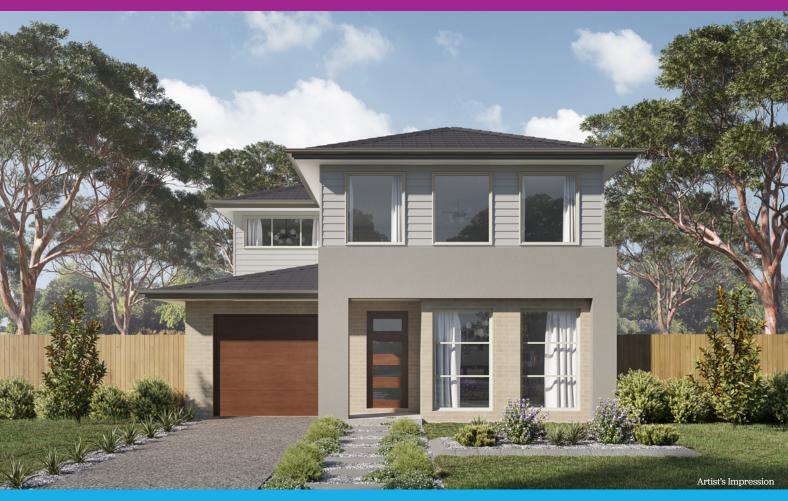

# Package 6 Trend Helsinki

5 🚐

2 🚍

Lot Frontage: 12.5m

House Area: 218m<sup>2</sup>

#### **Features**

- Stainless steel appliances to kitchen
- Aluminium windows and flyscreens
- Quality kitchen including 20mm stone benchtops
- Ducted, reverse cycle, inverter Air Conditioning system
- · Concrete driveway and crossover