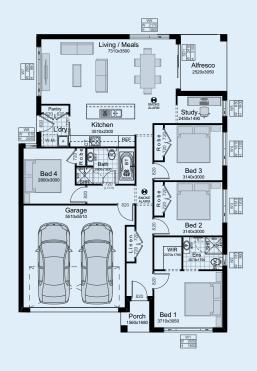

Lot Frontage: 12.5m

House Area: 169m<sup>2</sup>

## **Features**

- Stainless steel appliances to kitchen
- · Aluminium windows and flyscreens
- Quality kitchen including 20mm stone benchtops
- Ducted, reverse cycle, inverter Air Conditioning system
- · Concrete driveway and crossover

## Connection

Disclaimer: The developer and all other related companies do not make any representations or give any warranties that the information set out in this document is or will remain accurate or complete at all times and they disclaim all liability for harm, loss, costs, or damage which arises in connection with any use or reliance on the information.



## Austral Estate

## **Example Lot Diagram**



This is an indicative site plan, the final site plan may vary due to easements, levels and driveway location on a specific lot  ${\bf r}$