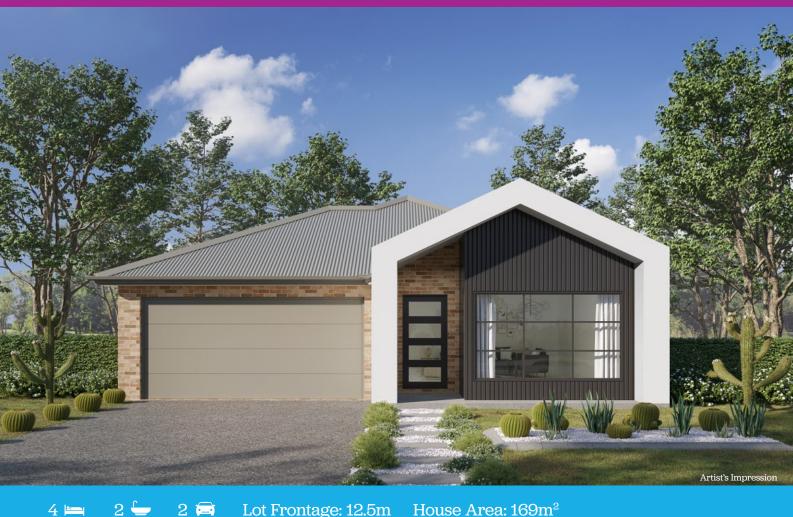

Lot Frontage: 12.5m

House Area: 169m<sup>2</sup>

## **Features**

- Stainless steel appliances to kitchen
- · Aluminium windows and flyscreens
- Quality kitchen including 20mm stone benchtops
- Ducted, reverse cycle, inverter Air Conditioning system
- · Concrete driveway and crossover