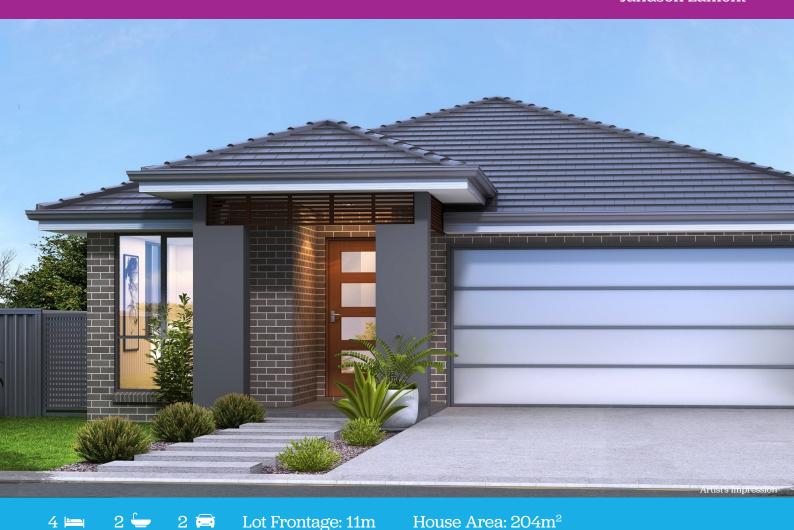

## **Austral Estate**

**Features** 

- Stainless steel appliances to kitchen
- · Aluminium windows and flyscreens
- Quality kitchen including 20mm Caesarstone benchtops
- Electric garage door opener with two
  (2) remotes.
- Ducted, reverse cycle, inverter Air Conditioning system.

## **Austral Estate**