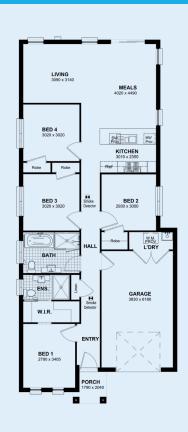

## **Austral Estate**



**Features** 

- Stainless steel appliances to kitchen
- · Aluminium windows and flyscreens
- Quality kitchen including 20mm Caesarstone benchtops
- Electric garage door opener with two
  (2) remotes.
- Ducted, reverse cycle, inverter Air Conditioning system.



Disclaimer: The developer and all other related companies do not make any representations or give any warranties that the information set out in this document is or will remain accurate or complete at all times and they disclaim all liability for harm, loss, costs, or damage which arises in connection with any use or reliance on the information.



## **Austral Estate**

## **Example Lot Diagram**



This is an indicative site plan, the final site plan may vary due to easements, levels and driveway location on a specific lot  ${\bf r}$