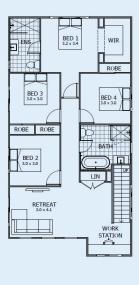

## Austral Estate



5 📇





Lot Frontage: 10m

House Area: 240m<sup>2</sup>

## **Features**

- Stainless steel appliances to kitchen
- · Aluminium windows and flyscreens
- Quality kitchen including 20mm stone benchtops
- Ducted, reverse cycle, inverter Air Conditioning system
- · Concrete driveway and crossover



Disclaimer: The developer and all other related companies do not make any representations or give any warranties that the information set out in this document is or will remain accurate or complete at all times and they disclaim all liability for harm, loss, costs, or damage which arises in connection with any use or reliance on the information.





Ground Floor

First Floor

## Austral Estate

## **Example Lot Diagram**



This is an indicative site plan, the final site plan may vary due to easements, levels and driveway location on a specific lot  ${\bf r}$