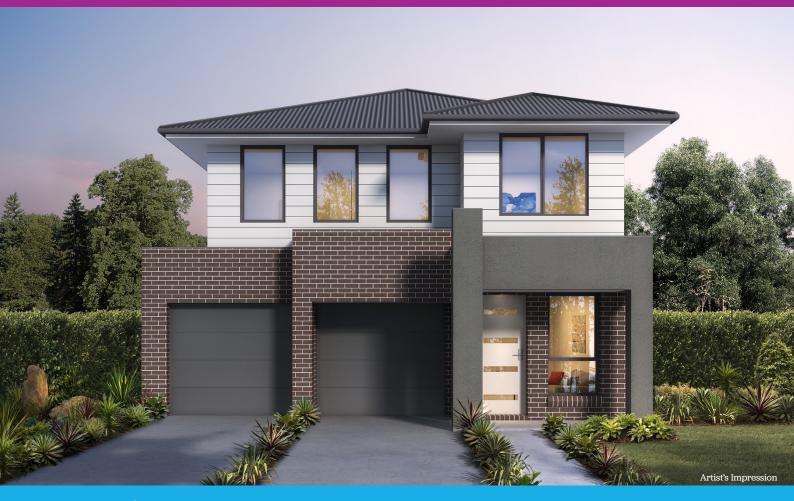

## Austral Estate

5 📇

Lot Frontage: 10m

House Area: 240m<sup>2</sup>

## **Features**

- Stainless steel appliances to kitchen
- · Aluminium windows and flyscreens
- Quality kitchen including 20mm stone benchtops
- Ducted, reverse cycle, inverter Air Conditioning system
- · Concrete driveway and crossover