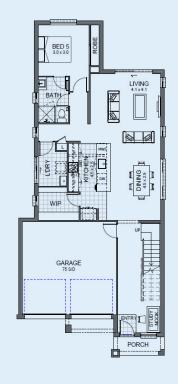

## Austral Estate



5 📇





Lot Frontage: 10m

House Area: 240m<sup>2</sup>

## **Features**

- Stainless steel appliances to kitchen
- · Aluminium windows and flyscreens
- Quality kitchen including 20mm stone benchtops
- Ducted, reverse cycle, inverter Air Conditioning system
- · Concrete driveway and crossover



Disclaimer: The developer and all other related companies do not make any representations or give any warranties that the information set out in this document is or will remain accurate or complete at all times and they disclaim all liability for harm, loss, costs, or damage which arises in connection with any use or reliance on the information.





Ground Floor

First Floor

## Austral Estate

## **Example Lot Diagram**



This is an indicative site plan, the final site plan may vary due to easements, levels and driveway location on a specific lot  ${\bf r}$