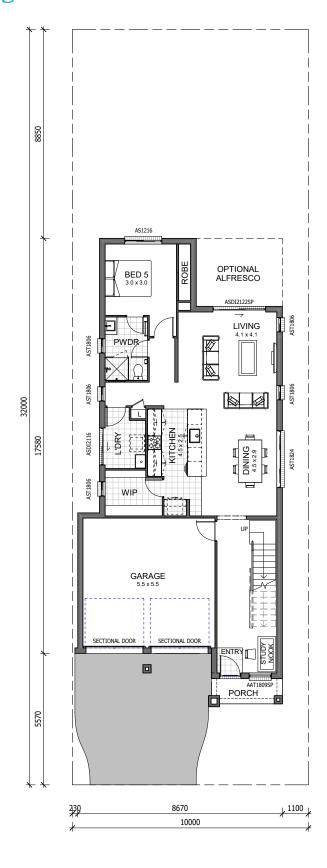

## Austral Estate

5 📇

Lot Frontage: 10m

House Area: 240m<sup>2</sup>

Ground Floor

First Floor