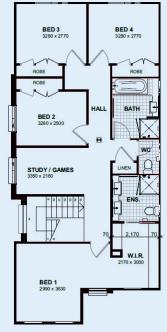

## Austral Estate

### Package 2 Jandson Stellar



4 🛏 2 🖢 1 🛱 Lot Frontage: 10m

House Area: 208m<sup>2</sup>

#### **Features**

- Stainless steel appliances to kitchen
- Aluminium windows and flyscreens
- Quality kitchen including 20mm Caesarstone benchtops
- Electric garage door opener with two (2) remotes.
- Ducted, reverse cycle, inverter Air Conditioning system.







Disclaimer: The developer and all other related companies do not make any representations or give any warranties that the information set out in this document is or will remain accurate or complete at all times and they disclaim all liability for harm, loss, costs, or damage which arises in connection with any use or reliance on the information.

Ground Floor

First Floor



## australestate.com.au • 1300 814 848

# Austral Estate

### **Example Lot Diagram**



This is an indicative site plan, the final site plan may vary due to easements, levels and driveway location on a specific lot

australestate.com.au • 1300 814 848

**Vantage** property Proudly Austral