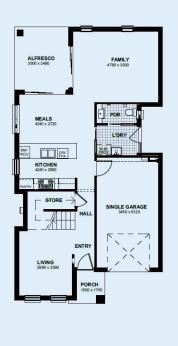

## Austral Estate

### Package 2 Jandson Stellar



4 🛏 2 🖢 1 🛱 Lot Frontage: 10m

House Area: 208m<sup>2</sup>

#### **Features**

- Stainless steel appliances to kitchen
- Aluminium windows and flyscreens
- Quality kitchen including 20mm Caesarstone benchtops
- Electric garage door opener with two (2) remotes.
- Ducted, reverse cycle, inverter Air Conditioning system.







Disclaimer: The developer and all other related companies do not make any representations or give any warranties that the information set out in this document is or will remain accurate or complete at all times and they disclaim all liability for harm, loss, costs, or damage which arises in connection with any use or reliance on the information.

Ground Floor

First Floor



## australestate.com.au • 1300 814 848

# Austral Estate

### **Example Lot Diagram**



This is an indicative site plan, the final site plan may vary due to easements, levels and driveway location on a specific lot

australestate.com.au • 1300 814 848

**Vantage** property Proudly Austral