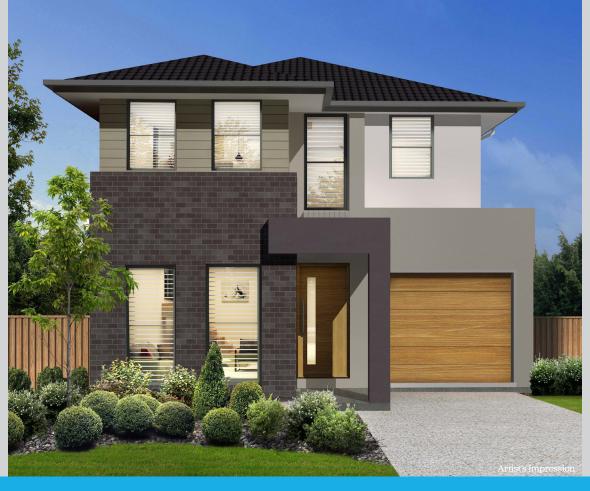

### Package 2 Jandson Stellar

4 🛏 2 🖢 1 🛱 Lot Frontage: 10m

House Area: 208m<sup>2</sup>

#### **Features**

- Stainless steel appliances to kitchen
- Aluminium windows and flyscreens
- Quality kitchen including 20mm Caesarstone benchtops
- Electric garage door opener with two (2) remotes.
- Ducted, reverse cycle, inverter Air Conditioning system.