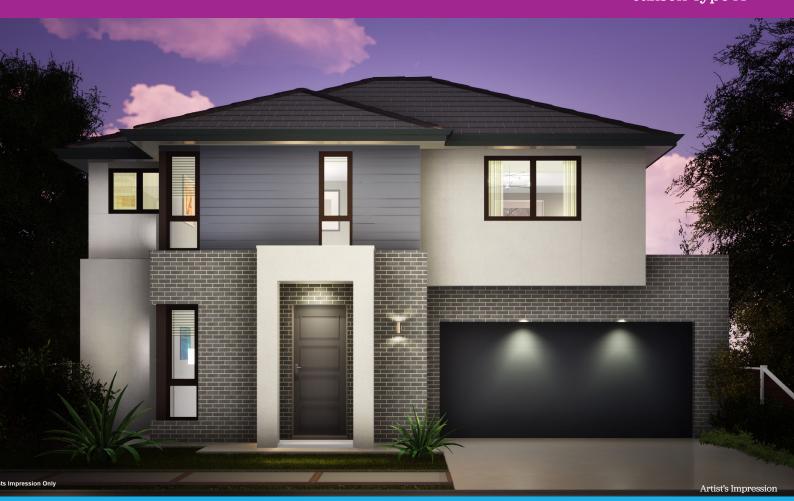

## Austral Estate

## Package 10 Janson Type A

4 =

2 🚍

Lot Frontage: 14m+

House Area: 192m<sup>2</sup>