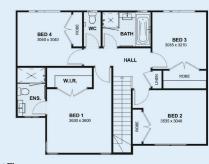

## Austral Estate

## Package 10 Janson Type A



4 =



2 🚍

Lot Frontage: 14m+

House Area: 192m<sup>2</sup>

## **Features**

- Stainless steel appliances to kitchen
- Aluminium windows and flyscreens
- Quality kitchen including 20mm stone benchtops
- Ducted, reverse cycle, inverter Air Conditioning system
- · Concrete driveway and crossover



Disclaimer: The developer and all other related companies do not make any representations or give any warranties that the information set out in this document is or will remain accurate or complete at all times and they disclaim all liability for harm, loss, costs, or damage which arises in connection with any use or reliance on the information.



First Floor



Ground Floor



## **Example Lot Diagram**



This is an indicative site plan, the final site plan may vary due to easements, levels and driveway location on a specific lot  ${\bf r}$