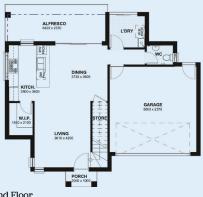

## Austral Estate

## Package 10 Janson Type A



4 =



2 🚍

Lot Frontage: 14m+

House Area: 192m<sup>2</sup>

## **Features**

- Stainless steel appliances to kitchen
- Aluminium windows and flyscreens
- Quality kitchen including 20mm stone benchtops
- Ducted, reverse cycle, inverter Air Conditioning system
- · Concrete driveway and crossover



Disclaimer: The developer and all other related companies do not make any representations or give any warranties that the information set out in this document is or will remain accurate or complete at all times and they disclaim all liability for harm, loss, costs, or damage which arises in connection with any use or reliance on the information.



First Floor



Ground Floor



## **Example Lot Diagram**



This is an indicative site plan, the final site plan may vary due to easements, levels and driveway location on a specific lot  ${\bf r}$