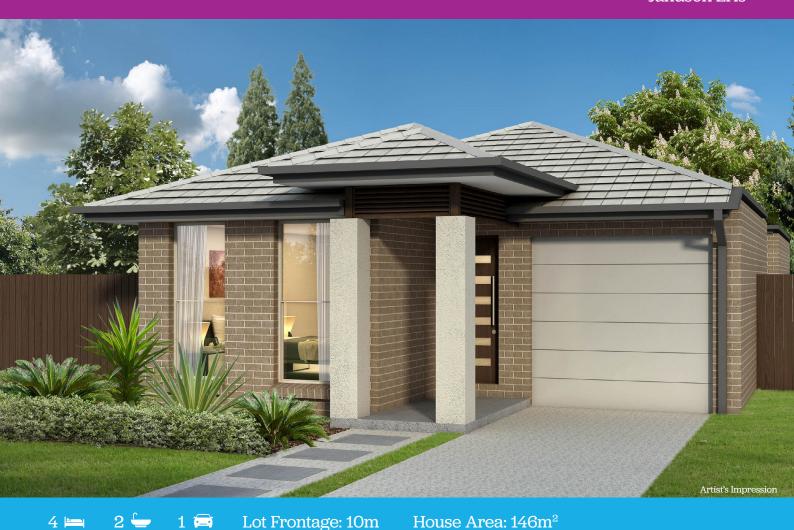

## Austral Estate

**Features** 

- Stainless steel appliances to kitchen
- Aluminium windows and flyscreens
- Quality kitchen including 20mm Caesarstone benchtops
- Electric garage door opener with two
  (2) remotes.
- Ducted, reverse cycle, inverter Air Conditioning system.

## Austral Estate