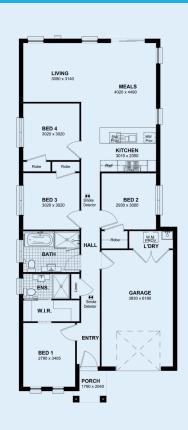

## Austral Estate



**Features** 

- Stainless steel appliances to kitchen
- Aluminium windows and flyscreens
- Quality kitchen including 20mm Caesarstone benchtops
- Electric garage door opener with two
  (2) remotes.
- Ducted, reverse cycle, inverter Air Conditioning system.



Disclaimer: The developer and all other related companies do not make any representations or give any warranties that the information set out in this document is or will remain accurate or complete at all times and they disclaim all liability for harm, loss, costs, or damage which arises in connection with any use or reliance on the information.



## Austral Estate

## **Example Lot Diagram**



This is an indicative site plan, the final site plan may vary due to easements, levels and driveway location on a specific lot  ${\bf r}$